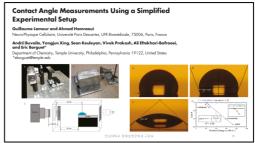

## Supplementary Material















































## 스마트폰을 활용한 교육제안 및 응용

- 스마트폰의 센서들을 적극 활용한 실험교안 개발 필요 가속센서, 자이로 센서, 근접 센서, RGB 센서, 밝기 센서, 홀 센 서, 모션 센서, 온도/G도 센서, 기압계, 지자기 센서, 심장 박동 센 서, 지문인식 센서, GPS 센서
- 컬러리메터를 활용한 식물색의 정량화
- RGB나 컬러리메터를 활용한 spectrophotometer의 기능을 대신

전남대학교 원예생명공학과 구강요

Theodore R. Kantson<sup>16</sup> Cassarda M. Kantson<sup>1,48</sup> Abbie R. Mozzetti, Antonio R. Campon,
Christy I. Hayane, and R. Lee Penni<sup>18</sup>

Theodore R. Kantson<sup>16</sup> Cassarda M. Kantson<sup>1,48</sup> Abbie R. Mozzetti, Antonio R. Campon,
Christy I. Hayane, and R. Lee Penni<sup>18</sup>

Theodore R. Kantson<sup>18</sup> Cassarda M. Kantson<sup>1,48</sup> Abbie R. Mozzetti, Antonio R. Campon,
Christy L. Hayane, and R. Lee Penni<sup>18</sup>

Theodore R. Kantson<sup>18</sup> Cassarda M. Kantson<sup>1,48</