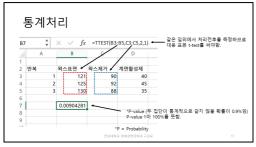

## Supplementary Material















































## 스마트폰을 활용한 교육제안 및 응용

- 스마트폰의 센서들을 적극 활용한 실험교안 개발 필요 가속센서, 자이로 센서, 근접 센서, RGB 센서, 밝기 센서, 홀 센 서, 모션 센서, 온도/G도 센서, 기압계, 지자기 센서, 심장 박동 센 서, 지문인식 센서, GPS 센서
- 컬러리메터를 활용한 식물색의 정량화
- RGB나 컬러리메터를 활용한 spectrophotometer의 기능을 대신

전남대학교 원예생명공학과 구강요

Theodore R. Kantson<sup>16</sup> Cassarda M. Kantson<sup>1,48</sup> Abbie R. Mozzetti, Antonio R. Campon,
Christy I. Hayane, and R. Lee Penni<sup>18</sup>

Theodore R. Kantson<sup>16</sup> Cassarda M. Kantson<sup>1,48</sup> Abbie R. Mozzetti, Antonio R. Campon,
Christy I. Hayane, and R. Lee Penni<sup>18</sup>

Theodore R. Kantson<sup>18</sup> Cassarda M. Kantson<sup>1,48</sup> Abbie R. Mozzetti, Antonio R. Campon,
Christy L. Hayane, and R. Lee Penni<sup>18</sup>

Theodore R. Kantson<sup>18</sup> Cassarda M. Kantson<sup>1,48</sup> Abbie R.