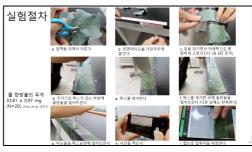

## Supplementary Material















































## 스마트폰을 활용한 교육제안 및 응용

- 스마트폰의 센서들을 적극 활용한 실험교안 개발 필요 가속센서, 자이로 센서, 근접 센서, RGB 센서, 밝기 센서, 홀 센 서, 모션 센서, 온도/G도 센서, 기압계, 지자기 센서, 심장 박동 센 서, 지문인식 센서, GPS 센서
- 컬러리메터를 활용한 식물색의 정량화
- RGB나 컬러리메터를 활용한 spectrophotometer의 기능을 대신

전남대학교 원예생명공학과 구강요

Theodore R. Kantson<sup>16</sup> Cassarda M. Kantson<sup>1,48</sup> Abbie R. Mozzetti, Antonio R. Campon,
Christy I. Hayane, and R. Lee Penni<sup>18</sup>

Theodore R. Kantson<sup>16</sup> Cassarda M. Kantson<sup>1,48</sup> Abbie R. Mozzetti, Antonio R. Campon,
Christy I. Hayane, and R. Lee Penni<sup>18</sup>

Theodore R. Kantson<sup>18</sup> Cassarda M. Kantson<sup>1,48</sup> Abbie R. Mozzetti, Antonio R. Campon,
Christy L. Hayane, and R. Lee Penni<sup>18</sup>

Theodore R. Kantson<sup>18</sup> Cassarda M. Kantson<sup>1,48</sup> Abb