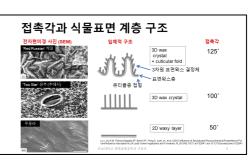

## Supplementary Material















































## 스마트폰을 활용한 교육제안 및 응용

- 스마트폰의 센서들을 적극 활용한 실험교안 개발 필요 가속센서, 자이로 센서, 근접 센서, RGB 센서, 밝기 센서, 홀 센 서, 모션 센서, 온도/G도 센서, 기압계, 지자기 센서, 심장 박동 센 서, 지문인식 센서, GPS 센서
- 컬러리메터를 활용한 식물색의 정량화
- RGB나 컬러리메터를 활용한 spectrophotometer의 기능을 대신

전남대학교 원예생명공학과 구강요

Theodore R. Kantson<sup>16</sup> Cassarda M. Kantson<sup>1,48</sup> Abbie R. Mozzetti, Antonio R. Campon,
Christy I. Hayane, and R. Lee Penni<sup>18</sup>

Theodore R. Kantson<sup>16</sup> Cassarda M. Kantson<sup>1,48</sup> Abbie R. Mozzetti, Antonio R. Campon,
Christy I. Hayane, and R. Lee Penni<sup>18</sup>

Theodore R. Kantson<sup>18</sup> Cassarda M. Kantson<sup>1,48</sup> Abbie R. Mozzetti, Antonio R. Campon,
Christy L. Hayane, and R. Lee Penni<sup>18</sup>

Theodore R. Kantson<sup>18</sup> Cassarda M. Kantson<su